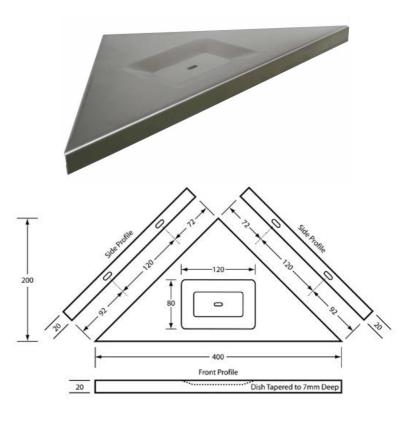

# ML243 Stainless Steel Corner Soap & Shampoo Holder

## **Material Specifications**

- #304 Stainless Steel
- . Folded and Rounded Front Shelf

## Mounting

Surface Mount Semi Visible Fix - 120mm C to C (72mm in from rear)

### **Dimensions**

400mmW x 20mmH x 200mmD .

### Finish

Satin Stainless Steel .

#### Features

Unit has a centre hole to allow for water drainage.

This product is AS1428.1 compliant (accessible compliant) when installed in accordance with the guidelines.

The technical recommendations contained in this document are necessarily of a general nature and should not be relied on for specific applications without first securing competent advice. Whilst Metlam Australia Pty Ltd has taken all reasonable steps to ensure the information contained herein is accurate and current, it does not warrant the accuracy or completeness of the information and does not accept liability for errors or omissions. Any Commercial product should only be installed by a competent tradesperson and serviced/maintained by knowledgeable janitorial staff or competent people. Metlam Australia accepts no responsibility for any damage to product, walls or fixtures due to incorrect installation or maintenance of any of their products.